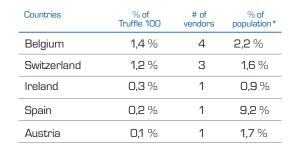

## breakdown by country

| Countries                           | % of<br>Truffle 100 | # of<br>vendors | % of population * |
|-------------------------------------|---------------------|-----------------|-------------------|
| Germany                             | 47,2 %              | 13              | 17,6 %            |
| UK                                  | 20,6 %              | 23              | 12,7 %            |
| France                              | 14,7 %              | 23              | 12,8 %            |
| Nordic countries<br>(SE NO FI & DK) | 5,1 %               | 21              | 5,2 %             |
| Netherlands                         | 3,1 %               | З               | 3,5 %             |
| Italy                               | 2,2 %               | 7               | 12,3 %            |

\*Total population = UE (25 countries)+ Switzerland + Norway = 469 m