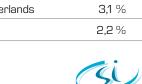

## breakdown by country

| Countries                           | % of<br>Truffle 100 | # of<br>vendors | % of population * |
|-------------------------------------|---------------------|-----------------|-------------------|
| Germany                             | 47,2 %              | 13              | 17,6 %            |
| UK                                  | 20,6 %              | 23              | 12,7 %            |
| France                              | 14,7 %              | 23              | 12,8 %            |
| Nordic countries<br>(SE NO FI & DK) | 5,1 %               | 21              | 5,2 %             |
| Netherlands                         | 3,1 %               | З               | 3,5 %             |
| Italy                               | 2,2 %               | 7               | 12,3 %            |

\*Total population = UE (25 countries)+ Switzerland + Norway = 469 m