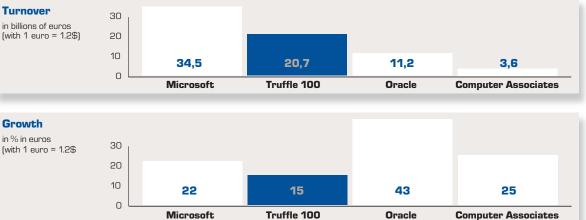

# a major industry with > €20 billion in revenues

Total revenues for the **Truffle 100** is  $\notin$  **23,8** billion Of which  $\notin$  **20,7** bn in software.

 ~ 18 000 vendors, the vast majority < € 1 million in sales. Aggregated revenues fairly concentrated in top vendors.